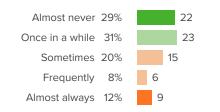

# Q.4: How often do you use ideas from school in your daily life?

Favorable: 29%