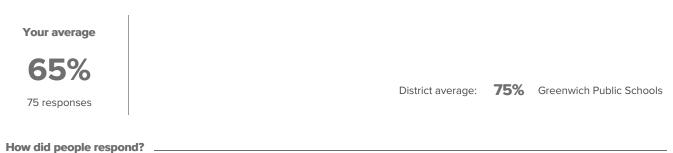

#### Summary

| Topic Description                                                                                          | Results     | Compa       | Comparison               |  |
|------------------------------------------------------------------------------------------------------------|-------------|-------------|--------------------------|--|
| <b>School Belonging</b><br>How much students feel that they are valued members of the<br>school community. | <b>67</b> % | <b>74</b> % | Greenwich Public Schools |  |
| School safety                                                                                              | 65%         | 75%         | Greenwich Public Schools |  |
| Valuing of School<br>How much students feel that school is interesting, important, and<br>useful.          | 68%         | 70%         | Greenwich Public Schools |  |

75 responses