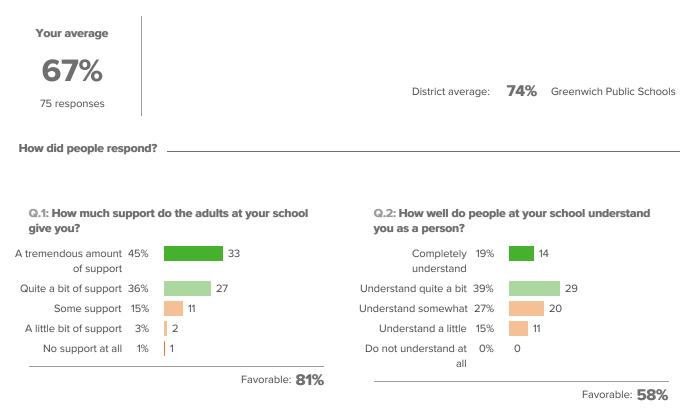

# **New Lebanon School**

Grades 3-5 Spring 2021

Report created by Panorama Education

#### Summary

| Topic Description                                                                                          | Results     | Compa       | Comparison               |  |
|------------------------------------------------------------------------------------------------------------|-------------|-------------|--------------------------|--|
| <b>School Belonging</b><br>How much students feel that they are valued members of the<br>school community. | <b>67</b> % | <b>74</b> % | Greenwich Public Schools |  |
| School safety                                                                                              | 65%         | 75%         | Greenwich Public Schools |  |
| Valuing of School<br>How much students feel that school is interesting, important, and<br>useful.          | 68%         | 70%         | Greenwich Public Schools |  |

75 responses