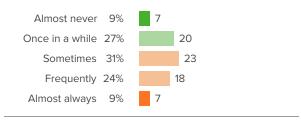

# Q.4: Overall, how much do you feel like you belong at your school?

Favorable: 80%

Q.1: How often are people disrespectful to others at

Favorable: 36%