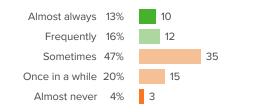

pect do students at your school show you?



Favorable: 50%

# Q.4: Overall, how much do you feel like you belong at your school?



Favorable: 80%





Q.1: How often are people disrespectful to others at





Favorable: 36%

### Q.2: If a student is bullied in school, how difficult is it for him/her to get help from an adult?



Favorable: 65%

PANORAMA

# Q.3: How likely is it that someone from your school will bully you online?



Favorable: 81%

# Q.4: How often do you worry about violence at your school?



Favorable: 60%

# Q.5: How often do students get into physical fights at your school?



Favorable: 81%



#### Valuing of School



# Q.3: How important is it to you to do well in your classes?



Favorable: 89%

# Q.4: How often do you use ideas from school in your daily life?



Favorable: 29%