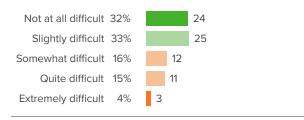

### Q.2: If a student is bullied in school, how difficult is it for him/her to get help from an adult?

Favorable: 65%

PANORAMA