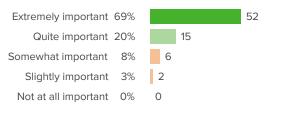

Public Schools |  |

75 responses



#### **School Belonging**



# Q.3: How much respect do students at your school show you?



Favorable: 50%

# Q.4: Overall, how much do you feel like you belong at your school?



Favorable: 80%





Q.1: How often are people disrespectful to others at





Favorable: 36%

### Q.2: If a student is bullied in school, how difficult is it for him/her to get help from an adult?



Favorable: 65%

PANORAMA

# Q.3: How likely is it that someone from your school will bully you online?



Favorable: 81%

# Q.4: How often do you worry about violence at your school?



Favorable: 60%

# Q.5: How often do students get into physical fights at your school?



Favorable: 81%



#### Valuing of School



# Q.3: How important is it to you to do well in your classes?



Favorable: 89%

# Q.4: How often do you use ideas from school in your daily life?



Favorable: 29%