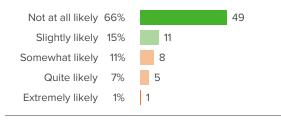

# Q.3: How likely is it that someone from your school will bully you online?

Favorable: 81%