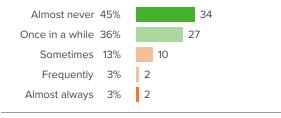

feel that school is interesting, important, and<br>useful.          | 68%         | 70%         | Greenwich Public Schools |  |

75 responses



#### **School Belonging**



# Q.3: How much respect do students at your school show you?



Favorable: 50%

# Q.4: Overall, how much do you feel like you belong at your school?



Favorable: 80%





Q.1: How often are people disrespectful to others at





Favorable: 36%

### Q.2: If a student is bullied in school, how difficult is it for him/her to get help from an adult?



Favorable: 65%

PANORAMA

# Q.3: How likely is it that someone from your school will bully you online?



Favorable: 81%

# Q.4: How often do you worry about violence at your school?



Favorable: 60%

# Q.5: How often do students get into physical fights at your school?



Favorable: 81%



#### Valuing of School



# Q.3: How important is it to you to do well in your classes?



Favorable: 89%

# Q.4: How often do you use ideas from school in your daily life?



Favorable: 29%