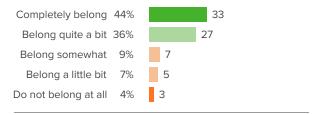

# Q.4: Overall, how much do you feel like you belong at your school?

Favorable: 80%

Q.1: How often are people disrespectful to others at

Favorable: 36%