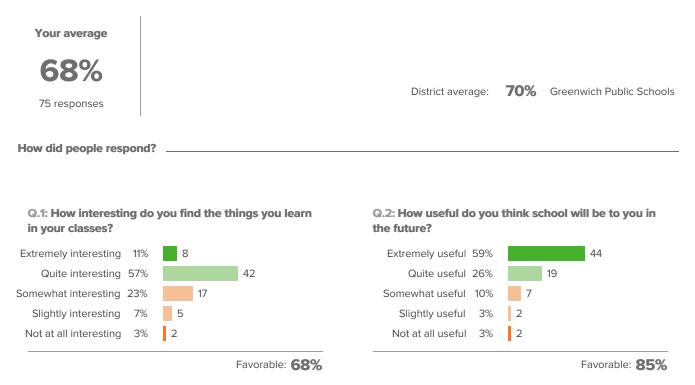

and<br>useful.          | 68%         | 70%         | Greenwich Public Schools |  |

75 responses



#### **School Belonging**



# Q.3: How much respect do students at your school show you?



Favorable: 50%

# Q.4: Overall, how much do you feel like you belong at your school?



Favorable: 80%





Q.1: How often are people disrespectful to others at





Favorable: 36%

### Q.2: If a student is bullied in school, how difficult is it for him/her to get help from an adult?



Favorable: 65%

PANORAMA

# Q.3: How likely is it that someone from your school will bully you online?



Favorable: 81%

# Q.4: How often do you worry about violence at your school?



Favorable: 60%

# Q.5: How often do students get into physical fights at your school?



Favorable: 81%



#### Valuing of School



# Q.3: How important is it to you to do well in your classes?



Favorable: 89%

# Q.4: How often do you use ideas from school in your daily life?



Favorable: 29%