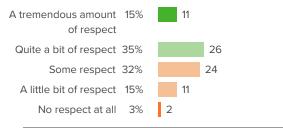

|  |
|------------------------------------------------------------------------------------------------------------|-------------|-------------|--------------------------|--|
| <b>School Belonging</b><br>How much students feel that they are valued members of the<br>school community. | <b>67</b> % | <b>74</b> % | Greenwich Public Schools |  |
| School safety                                                                                              | 65%         | 75%         | Greenwich Public Schools |  |
| Valuing of School<br>How much students feel that school is interesting, important, and<br>useful.          | 68%         | 70%         | Greenwich Public Schools |  |

75 responses



#### **School Belonging**



# Q.3: How much respect do students at your school show you?



Favorable: 50%

# Q.4: Overall, how much do you feel like you belong at your school?



Favorable: 80%





Q.1: How often are people disrespectful to others at





Favorable: 36%

### Q.2: If a student is bullied in school, how difficult is it for him/her to get help from an adult?



Favorable: 65%

PANORAMA

# Q.3: How likely is it that someone from your school will bully you online?



Favorable: 81%

# Q.4: How often do you worry about violence at your school?



Favorable: 60%

# Q.5: How often do students get into physical fights at your school?



Favorable: 81%



#### Valuing of School



# Q.3: How important is it to you to do well in your classes?



Favorable: 89%

# Q.4: How often do you use ideas from school in your daily life?



Favorable: 29%